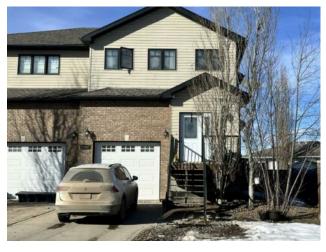

## 11402 82 Avenue Grande Prairie, Alberta

MLS # A2206483

\$335,000

| Division: | Westpointe                         |        |                   |  |  |
|-----------|------------------------------------|--------|-------------------|--|--|
| Туре:     | Residential/Duplex                 |        |                   |  |  |
| Style:    | 2 Storey, Attached-Front/Back      |        |                   |  |  |
| Size:     | 1,345 sq.ft.                       | Age:   | 2006 (19 yrs old) |  |  |
| Beds:     | 3                                  | Baths: | 2 full / 1 half   |  |  |
| Garage:   | Single Garage Attached             |        |                   |  |  |
| Lot Size: | 0.08 Acre                          |        |                   |  |  |
| Lot Feat: | Back Yard, City Lot, Irregular Lot |        |                   |  |  |
|           |                                    |        |                   |  |  |