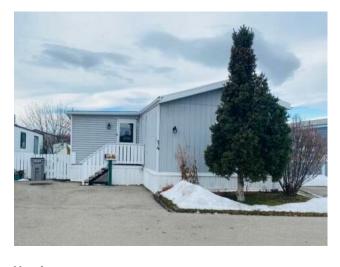

## 14, 6724 17 Avenue SE Calgary, Alberta

MLS # A2207088

\$179,900

| Division: Red Carpet  Type: Mobile/Manufactured House  Style: Mobile Home-Double Wide  Size: 1,531 sq.ft. Age: -  Beds: 3 Baths: 2 |  |
|------------------------------------------------------------------------------------------------------------------------------------|--|
| Style: Mobile Home-Double Wide Size: 1,531 sq.ft. Age: -                                                                           |  |
| Size: 1,531 sq.ft. Age: -                                                                                                          |  |
|                                                                                                                                    |  |
| Beds: 3 Baths: 2                                                                                                                   |  |
|                                                                                                                                    |  |
| Garage: Parking Pad                                                                                                                |  |
| Lot Size: -                                                                                                                        |  |
| Lot Feat: -                                                                                                                        |  |

Heating:Forced AirWater:-Floors:LaminateSewer:-Roof:Asphalt ShingleCondo Fee:-Basement:-LLD:-Exterior:-Zoning:-Foundation:-Utilities:-

Features:

Inclusions: N/A

Charming 3-Bedroom bright and airy home features a private south facing yard, open floor plan, 3 spacious bedrooms and 2 full bathrooms. This home creates a welcoming atmosphere with plenty of natural light streaming through 3 large skylights. The spacious kitchen with a sunny breakfast nook is perfect for cooking and gathering. The large primary bedroom features a wall of closets and full private ensuite bathroom. Enjoy peaceful mornings or relax in the tranquil backyard, where you'll find an apple tree and plenty of garden space with a beautiful Lilac tree to complete the front of the home. There is also a full sized parking pad for added convenience. Located next to Elliston Park, you'll have easy access to green spaces, walking paths, and outdoor activities. Easy access to shopping, public transport and stoney trail. Whether you're entertaining guests or enjoying quiet time, this home is perfect for those seeking both comfort and a serene setting.