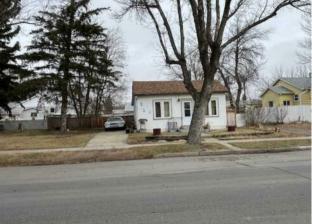

## 1425 6 Avenue N Lethbridge, Alberta

Boiler

None

Stucco

Hardwood, Linoleum

Asphalt Shingle

Poured Concrete

See Remarks

## \$169,900

| Division: | NONE              |        |                   |
|-----------|-------------------|--------|-------------------|
| Туре:     | Residential/House |        |                   |
| Style:    | Bungalow          |        |                   |
| Size:     | 676 sq.ft.        | Age:   | 1953 (72 yrs old) |
| Beds:     | 1                 | Baths: | 1                 |
| Garage:   | None              |        |                   |
| Lot Size: | 0.11 Acre         |        |                   |
| Lot Feat: | Other             |        |                   |
|           | Water:            | -      |                   |
|           | Sewer:            | -      |                   |
|           | Condo Fee:        | -      |                   |
|           | LLD:              | -      |                   |
|           | Zoning:           | R-L(W) |                   |
|           | Utilities:        | -      |                   |

Looking for a home on a nice sized lot ? here you go ! Older 1 bed 1 bath home located on a bigger lot in North side Lethbridge. So many options for you with this one... rental, build new or renovate. Great location ~ close to schools, shopping, walking, parks and more.