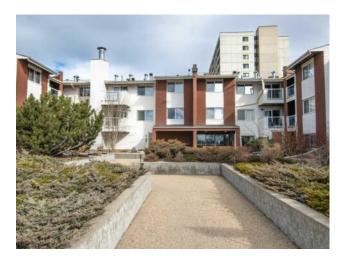

## 38, 9640 92 Avenue Grande Prairie, Alberta

MLS # A2208806

\$129,900

| Division: | Highland Park                      |        |                   |
|-----------|------------------------------------|--------|-------------------|
| Type:     | Residential/Low Rise (2-4 stories) |        |                   |
| Style:    | Apartment-Single Level Unit        |        |                   |
| Size:     | 932 sq.ft.                         | Age:   | 1980 (45 yrs old) |
| Beds:     | 2                                  | Baths: | 1                 |
| Garage:   | Stall                              |        |                   |
| Lot Size: | -                                  |        |                   |
| Lot Feat: | -                                  |        |                   |
|           |                                    |        |                   |

Welcome to this beautifully maintained 2 bedroom, 1 bathroom condo located on the desirable third floor in Brodie Manor, an adult living complex. Offering a bright and spacious layout, this unit features an open concept living and dining area, a modern kitchen with stainless steel appliances, and a private balcony perfect for enjoying your morning coffee. The primary suite boasts a large walk-in closet while the second bedroom is ideal for guests or a home office. There is a full bathroom plus storage space. With laundry on each floor, secure building access, and convenient parking, this condo offers comfort, convenience, and style on one perfect package. Book your showing today!