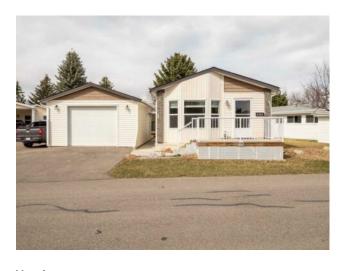

## 2926 29 Street S Lethbridge, Alberta

MLS # A2209163

\$279,900

| Division: | Parkbridge Estates        |        |                   |
|-----------|---------------------------|--------|-------------------|
| Type:     | Mobile/Manufactured House |        |                   |
| Style:    | Mobile Home-Single Wide   |        |                   |
| Size:     | 1,522 sq.ft.              | Age:   | 2013 (12 yrs old) |
| Beds:     | 3                         | Baths: | 2                 |
| Garage:   | Single Garage Detached    |        |                   |
| Lot Size: | -                         |        |                   |
| Lot Feat: | -                         |        |                   |

Heating:Forced AirWater:-Floors:Carpet, LaminateSewer:-Roof:Asphalt ShingleCondo Fee:-Basement:-LLD:-Exterior:-Zoning:-Foundation:-Utilities:-

Features:

Inclusions: N/A

Charming 3-Bed, 2-Bath Home with Bonus Room & Detached Garage! Welcome to this well-maintained 2013-built 3 bedroom, 2 bathroom mobile home offering comfort, space, and flexibility for today's lifestyle. Thoughtfully designed with a bright and open layout, this home features a spacious living area, a modern kitchen with ample cabinetry, and a cozy dining space perfect for family meals or entertaining guests. At the front of the home, you'll find a bonus room flooded with natural light—ideal as a sitting area, reading nook, or creative studio. Need more space? This versatile room could easily be converted into a 4th bedroom or a private home office to suit your needs. The primary bedroom includes an ensuite, offering privacy and convenience, while the two additional bedrooms are perfect for family, guests, or hobbies. The detached garage provides great additional storage or workshop space. Call your favorite REALTOR® to book a showing!