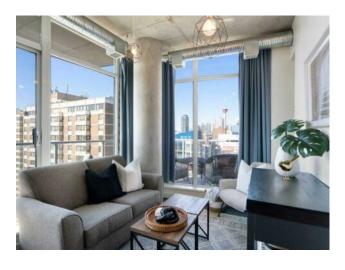

Inclusions: All electrical light fixtures, all window coverings (except where excluded), and TV wall mounts

If you're a first-time buyer, savvy investor, or downsizer seeking the ultimate urban life, this 2-BED, 1-BATH CORNER UNIT at INK, by award-winning developer Battistella, is loaded with standout style, unbeatable location, and endless potential. Set in Calgary's vibrant East Village, this trendy, PET-FRIENDLY, SHORT-TERM RENTAL APPROVED, BUILTGREEN certified condo is industrial chic with polished concrete floors and ceilings, exposed ductwork, and soaring 9.5' floor-to-ceiling windows that flood the space with sunlight. Set on the 11th floor, tucked at the end of the hallway, the home welcomes you to a functional and striking open-concept layout. The modern, sleek kitchen boasts quartz countertops, high-gloss cabinetry, and stainless-steel appliances that seamlessly flow into a bright living area. Two well-sized bedrooms are strategically placed for maximum privacy, perfect for roommates, guests, or a home office, serviced by a full 4-piece bathroom. Step onto an expansive 244 SQ. FT. WRAP-AROUND BALCONY and take in breathtaking SOUTH-FACING views of the Calgary Tower, Stampede Grounds, and downtown skyline, perfect for morning coffee or tea, sunset BBQs, and your own front-row balcony seats to kick up your boots for live Stampede concerts and fireworks lighting up the summer sky. Whether for personal enjoyment or as a rental draw, this standout feature makes it a hot-ticket asset for appeal and generating strong rental income. Additional highlights include convenient IN-SUITE LAUNDRY, SECURE TITLED UNDERGROUND PARKING STALL, and a SEPARATE STORAGE LOCKER, plus access to top amenities: penthouse-level rec room, rooftop patio with fireplace, pet wash station, fully-equipped bike garage, and visitor parking. Set in one of Calgary's most walkable and creative communities, you're steps from the