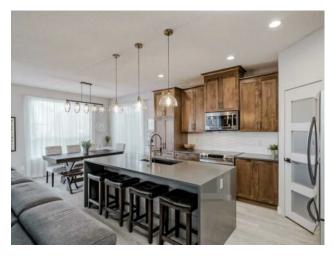

115 Cranridge Crescent SE – Fully Renovated 6-Bedroom Home with Exceptional Space and Style! Welcome to this beautifully updated and meticulously maintained two-storey home in the heart of Cranston, offering over 3,000 square feet of developed living space and a layout that perfectly blends functionality with modern design. Tucked away on a quiet crescent, this home is ideal for families seeking space, comfort, and a great community. The main floor is bright and welcoming, with large windows filling the space with natural light. The open-concept living and dining area is anchored by a stylish gas fireplace and flows into a fully renovated kitchen featuring custom cabinetry, sleek quartz countertops, stainless steel appliances, and a large central island perfect for meal prep and casual dining. Just off the kitchen is a spacious main floor office featuring built in desks & glass french doors—ideal for working from home—and a thoughtfully designed mudroom with built-in storage that keeps everyday life organized and clutter-free. Upstairs, you'll find four generously sized bedrooms, including a spacious primary suite complete with a walk-in closet and an ensuite featuring dual sinks, stand up shower with a built-in seat. The additional bedrooms share a well-appointed 4-piece bathroom, and the upper hallway offers a comfortable flow with plenty of natural light. The fully finished basement extends your living space with two spacious bedrooms, a full bathroom, and a large recreation area perfect for a media space, playroom, or home gym. Step outside to a large, landscaped backyard—perfect for kids, pets, and entertaining. Whether it's backyard games or evening BBQs, this outdoor space is ready for your family to enjoy. Located close to schools, walking paths, parks, shopping, and with quick access to major routes, this home