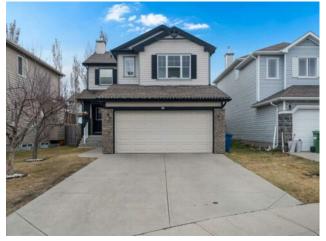

## 123 Morningside Point SW Airdrie, Alberta

Heating:

Floors:

Roof:

**Basement:** 

Foundation:

**Exterior:** 

Exceptionally priced at \$609,900 – welcome to 123 Morningside Point SW, a beautifully maintained 1,704 sq ft two-storey located on a quiet cul-de-sac, just steps from Morningside Park! This 3-bedroom, 3-bathroom home features hardwood floors, granite countertops, an upper-level bonus room, and a fully landscaped backyard with a large deck and shed. The oversized double attached garage easily fits two full-size pickup trucks. A full basement awaits your finishing touches. Amazing location - 6 minutes from Highway and shopping centre